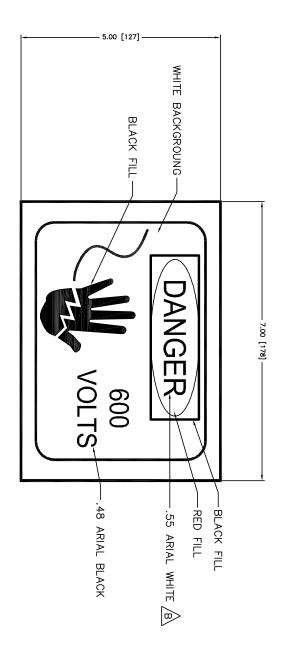

| CANRIG PART NUMBER | DESCRIPTION                  | DC<br>QTY | PH<br>QTY | Total |
|--------------------|------------------------------|-----------|-----------|-------|
| DT22653            | Sign, Danger 1000V           | 9         | 24        | 33    |
| DT22652            | Sign, Danger 600V            | 7         | 11        | 18    |
| DT22651            | Sign Hazardous Voltage 20X14 | 1         | 2         | 3     |
| C10099             | ADHESIVE, EPOXY KIT          | 1         | 2         | 3     |
| AY22244            | DC Installation Drawing      | 1         |           | 1     |
| AY22245            | PH Installation Drawing      |           | 1         | 1     |