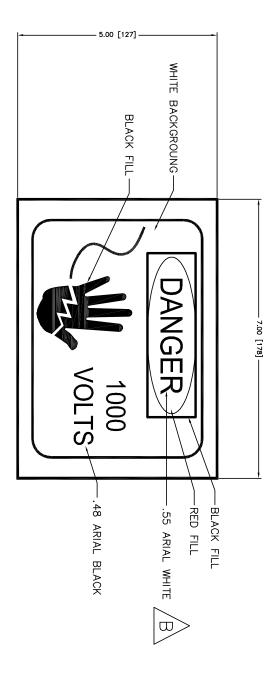

| CANRIG PART NUMBER | DESCRIPTION                  | DC<br>QTY | PH<br>QTY | Total |
|--------------------|------------------------------|-----------|-----------|-------|
| DT22653            | Sign, Danger 1000V           | 9         | 24        | 33    |
| DT22652            | Sign, Danger 600V            | 7         | 11        | 18    |
| DT22651            | Sign Hazardous Voltage 20X14 | 1         | 2         | 3     |
| C10099             | ADHESIVE, EPOXY KIT          | 1         | 2         | 3     |
| AY22244            | DC Installation Drawing      | 1         |           | 1     |
| AY22245            | PH Installation Drawing      |           | 1         | 1     |