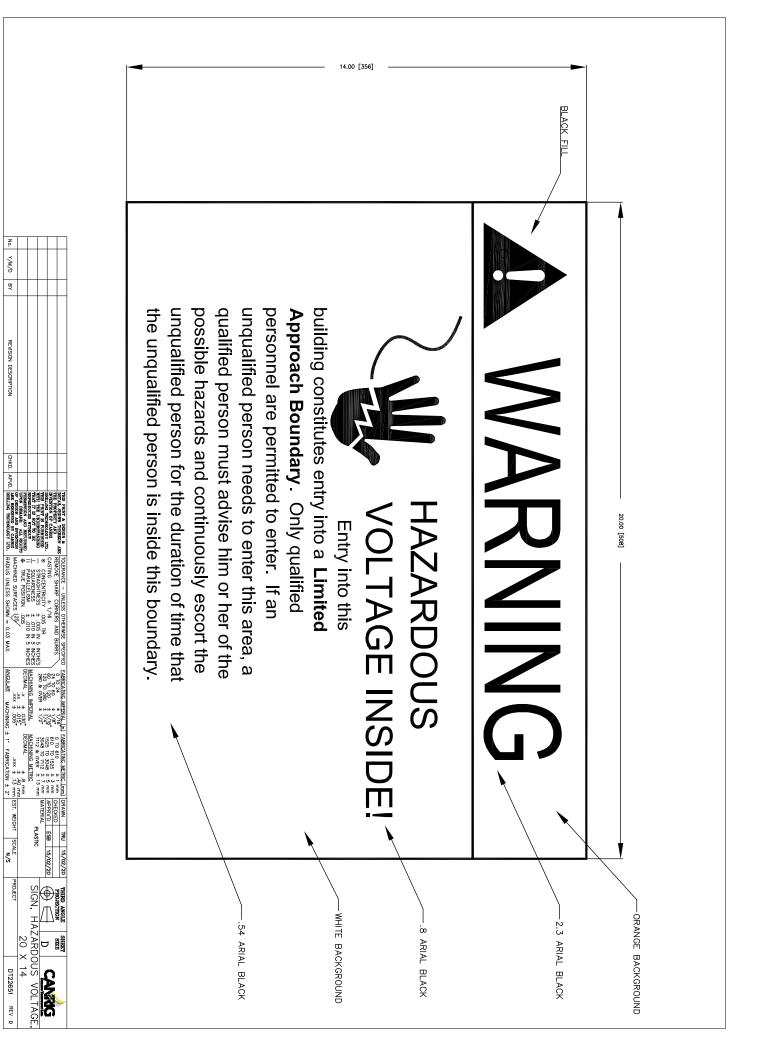

The building entry and inside doors leading to the electrical equipment space should be marked per NFPA 70E as a "Limited Approach Boundary" and each electrical cabinet should be marked as a "High Voltage Area." Any personnel in these areas must be qualified or escorted by qualified personnel.

### **Specific Recommendations are as follows:**

- 1. Mark cabinets within the energized areas for **both the Driller's Cabin and the Power House** with "Danger High Voltage," signs every four feet.
- 2. Rig managers must manage and inform contract employees accessing their equipment of known hazards and information regarding the installation.
- 3. Train personnel on "Approach Boundaries" and energized work permit as per NFPA 70E.
- 4. Install boundary signs on the doors leading into the equipment space of **both the Driller's Cabin and Power House** as "Restricted Approach Boundaries" as per attached drawing.
- 5. Install signs on all cabinets, with high voltage warning.
- 6. Purchase temporary magnetic wire hangers for use on temporary third-party cable runs.
- 7. Ensure that an entry path free from exposure to energized areas is available for temporary third party cable entry for the Driller's Cabin.

| CANRIG PART NUMBER | DESCRIPTION                  | DC<br>QTY | PH<br>QTY | Total |
|--------------------|------------------------------|-----------|-----------|-------|
| DT22653            | Sign, Danger 1000V           | 9         | 24        | 33    |
| DT22652            | Sign, Danger 600V            | 7         | 11        | 18    |
| DT22651            | Sign Hazardous Voltage 20X14 | 1         | 2         | 3     |
| C10099             | ADHESIVE, EPOXY KIT          | 1         | 2         | 3     |
| AY22244            | DC Installation Drawing      | 1         |           | 1     |
| AY22245            | PH Installation Drawing      |           | 1         | 1     |