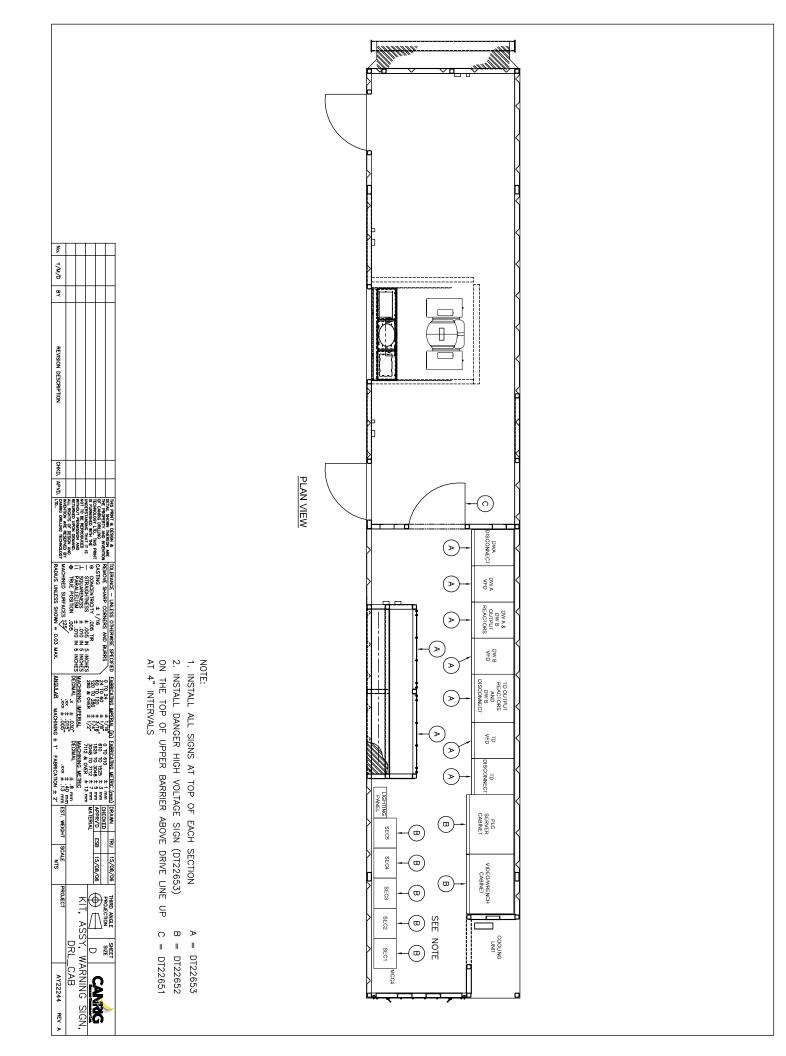

### **Specific Recommendations are as follows:**

- 1. Mark cabinets within the energized areas for **both the Driller's Cabin and the Power House** with "Danger High Voltage," signs every four feet.
- 2. Rig managers must manage and inform contract employees accessing their equipment of known hazards and information regarding the installation.
- 3. Train personnel on "Approach Boundaries" and energized work permit as per NFPA 70E.
- 4. Install boundary signs on the doors leading into the equipment space of **both the Driller's Cabin and Power House** as "Restricted Approach Boundaries" as per attached drawing.
- 5. Install signs on all cabinets, with high voltage warning.
- 6. Purchase temporary magnetic wire hangers for use on temporary third-party cable runs.
- 7. Ensure that an entry path free from exposure to energized areas is available for temporary third party cable entry for the Driller's Cabin.

# Requirements

Refer to the attached diagrams and have qualified personnel install appropriate signage where indicated.

1. Install temporary signs at the earliest opportunity. Order permanent signs.

SAFETY: Care must be taken while installing these signs to ensure that no part of the body will cross the electrically safe boundary. If any question exists on the installation of these signs, please contact RigLine 24/7.

- 2. Install permanent signs per attached drawings as soon as permanent signs are received.
- 3. Report completion of these steps to RigLine 24/7.

SAFETY:

Wear recommended PPE and follow all applicable safety procedures prior to performing any work on these buildings. A Job Safety Analysis (JSA) must be completed daily and signed by all personnel who will be working in the area.

| NOTE:<br>1. INSTALL ALL SIGNS AT TOP OF EACH SECTION A = DT22653<br>1. INSTALL ALL SIGNS AT TOP OF EACH SECTION A = DT22653<br>1. INSTALL ALL SIGNS AT TOP OF EACH SECTION A = DT22653<br>1. INSTALL ALL SIGNS AT TOP OF EACH SECTION A = DT22653<br>2. INSTALL ALL SIGNS AT TOP OF EACH SECTION A = DT22653<br>2. INSTALL ALL SIGNS AT TOP OF EACH SECTION A = DT22653<br>INTO INTERVALOUS B = DT22653<br>INTO INTERVALOUS |  |
|-------------------------------------------------------------------------------------------------------------------------------------------------------------------------------------------------------------------------------------------------------------------------------------------------------------------------------------------------------------------------------------------------------------------------------------------------------------------------------------------------------------------------------------------------------------------------------------------------------------------------------------------------------------------------------------------------------------------------------------------------------------------------------------------------------------------------------------------------------------------------------------------------------------------------------------------------------------------------------------------------------------------------------------------------------------------------------------------------------------------------------------------------------------------------------------------------------------------------------------------------------------------------------------------------------------------------------------------------------------------------------------------------------------------------------------------------------------------------------------------------------------------------------------------------------------------------------------------------------------------------------------------------------------------------------------------------------------------------------------------------------------------------------------------------------------------------------------------------------------------------------------------------------------------------------------------------------------------------------------------------------------------------------------------------------------------------------------------------------------------------------------------------------------------------------------------------------------------------------------------------------------|--|
|-------------------------------------------------------------------------------------------------------------------------------------------------------------------------------------------------------------------------------------------------------------------------------------------------------------------------------------------------------------------------------------------------------------------------------------------------------------------------------------------------------------------------------------------------------------------------------------------------------------------------------------------------------------------------------------------------------------------------------------------------------------------------------------------------------------------------------------------------------------------------------------------------------------------------------------------------------------------------------------------------------------------------------------------------------------------------------------------------------------------------------------------------------------------------------------------------------------------------------------------------------------------------------------------------------------------------------------------------------------------------------------------------------------------------------------------------------------------------------------------------------------------------------------------------------------------------------------------------------------------------------------------------------------------------------------------------------------------------------------------------------------------------------------------------------------------------------------------------------------------------------------------------------------------------------------------------------------------------------------------------------------------------------------------------------------------------------------------------------------------------------------------------------------------------------------------------------------------------------------------------------------|--|