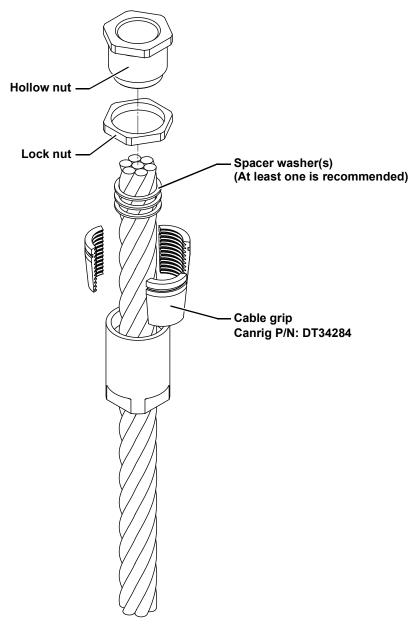

## **Recommendation**

- Replace the existing cable grip Canrig P/N: DT20452 with cable grip Canrig P/N: DT34284. See Figure 1 on page 2.
- Use at least one spacer washer (refer to assembly # AY80010).
- Increase the make-up torque of the hollow nut to 1200–1500 ft-lb.
- Manually tighten the lock nut with a wrench.

Contact RIGLINE 24/7™ for more information.

Figure 1: DW4600 cable anchor assembly (Canrig P/N: AY80010)