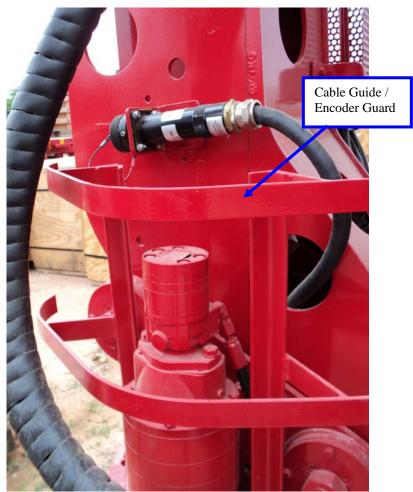

# PRODUCT BULLETIN

NUMBER: WRENCH 010

**PRODUCT: TM-80 TM-120 DATE:** August 15, 2011

**Encoder/Rotate Motor Guard/Cable** 

Guide

SUBJECT: Cable Guide / Encoder Guard

SERIAL NUMBERS: ALL TM Series Wrenches

**DISCUSSION:** There is potential for the hydraulic hoses and cables to become trapped behind the rotate motor and encoder (if present) during wrench operation. See Figure 1.

Hoses/cables can get caught on motor (shown) or encoder (not show).

Figure 1: TM-80 without Cable Guide/Encoder Guard

Figure 2: TM-80 Wrench with Cable Guide/Encoder Guard Installed