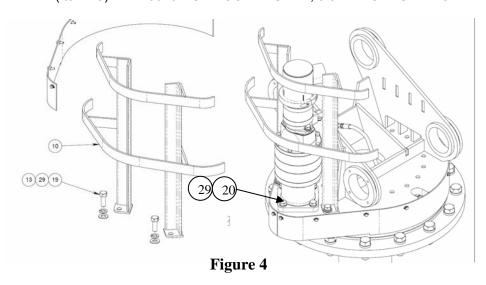

Figure 3

In order to complete the retrofit, the following parts are needed:

1 EA – AY50832 – KIT, GUIDE, CABLE BUNDLE, TM-80/120

The retrofit kit consists of these parts [reference Figure 4]:

- 1 EA (Item 01) M13618 DRILL BIT, 17/32, JOBBER
- 1 EA (Item 02) M13619 TAP, 5/8-11 UNC, RH, SPIRAL POINT
- 1 EA (Item 10) DT50452 GUIDE, CABLE BUNDLE, TM-80/120
- 2 EA (Item 13) FW-0625-A WASHER, F, 5/8, PLAIN, TYPE A
- 2 EA (Item 29) HH-0625NC-0175-GR8-W CAPSCR, HEX HD, 5/8-11UNC x 1.75, GR8, W
- 2 EA (Item 19) LW-0625-HS LOCKWASHER, 5/8 HELICAL SPRING