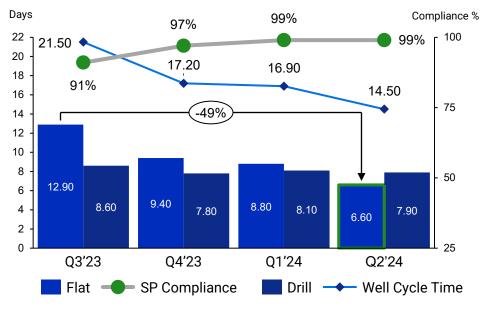

# **Case Study Results**

SmartPLAN® app observed the following results targeting Wolfcamp and Bone Springs formations across 102 wells on five rigs, with a 3-string design at 19,500 ft total depth.

- Well cycle time improved by 7 days, from 21.5 to 14.5 days.
- **49% reduction in flat time,** from 12.9 to 6.6 days.
- SmartPLAN<sup>®</sup> utilization compliance increased from 91% to 99%

## Well Cycle Time Trend Across Average Flat & Drill Time Each Quarter

Cost savings consider a daily 90K spread rate across 102 wells.

© 2024 Nabors. All Rights Reserved. Nabors products and services are subject to the Nabors' standard terms and conditions, available on request or at Nabors.com. Unless noted otherwise, trademarks and service marks herein are the property of Nabors and may be registered in the United States and/or other countries. Nabors products named herein may be protected by one or more U.S. and/or non-U.S. patents. Specifications are subject to change without notice. FOR MORE INFORMATION CONTACT YOUR NABORS SALES REPRESENTATIVE