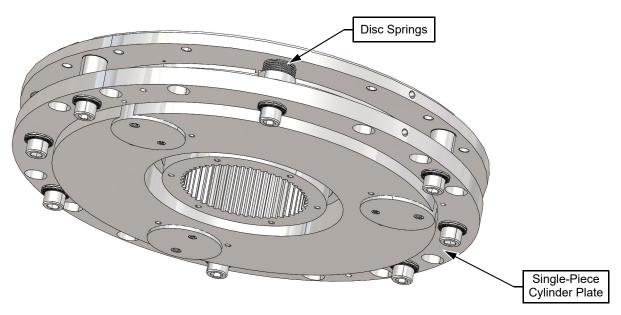

## **New Brake Improvements**

- Single-piece cylinder plate
- Improved disc brake disengagement

| Obsolete Brake Assembly | New Brake Assembly |
|-------------------------|--------------------|
| M17138                  | M15601             |

Figure 1: M17138 / Obsolete Brake Assembly

Model: Sigma Serial #: N/A

Mar. 7, 2025

Figure 2: M15601 / New Brake Assembly