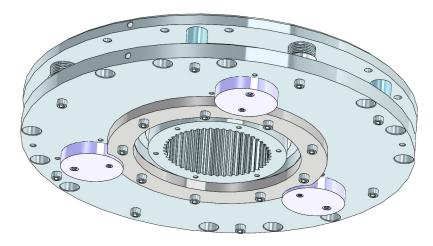

Figure 1: M17138 / Obsolete Brake Assembly

Model: Sigma Serial #: N/A

Mar. 7, 2025

Figure 2: M15601 / New Brake Assembly